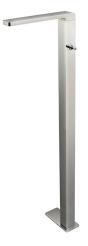

#### Description

Floor mounted basin mixer 3/8". Spout with flow-bracker. Flow rate 12,23 l/min. at 3 bar.

#### Finish

chrome 100063517