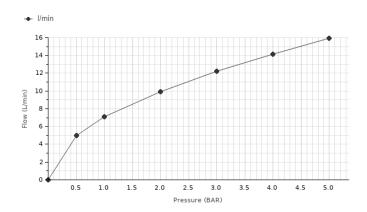

#### Description

Floor mounted basin mixer 3/8". Spout with flow-bracker. Flow rate 12,23 l/min. at 3 bar.

## Certifications and quality characteristiques

| Flow | rate | diad | ram | me |
|------|------|------|-----|----|

|                     |   |     |      |      |       | ,     | ,     |
|---------------------|---|-----|------|------|-------|-------|-------|
| Pressure (bar)      | 0 | 0.5 | 1    | 2    | 3     | 4     | 5     |
| Flow - I/min (±15%) | 0 | 5   | 7.08 | 9.95 | 12.23 | 14.12 | 15.91 |